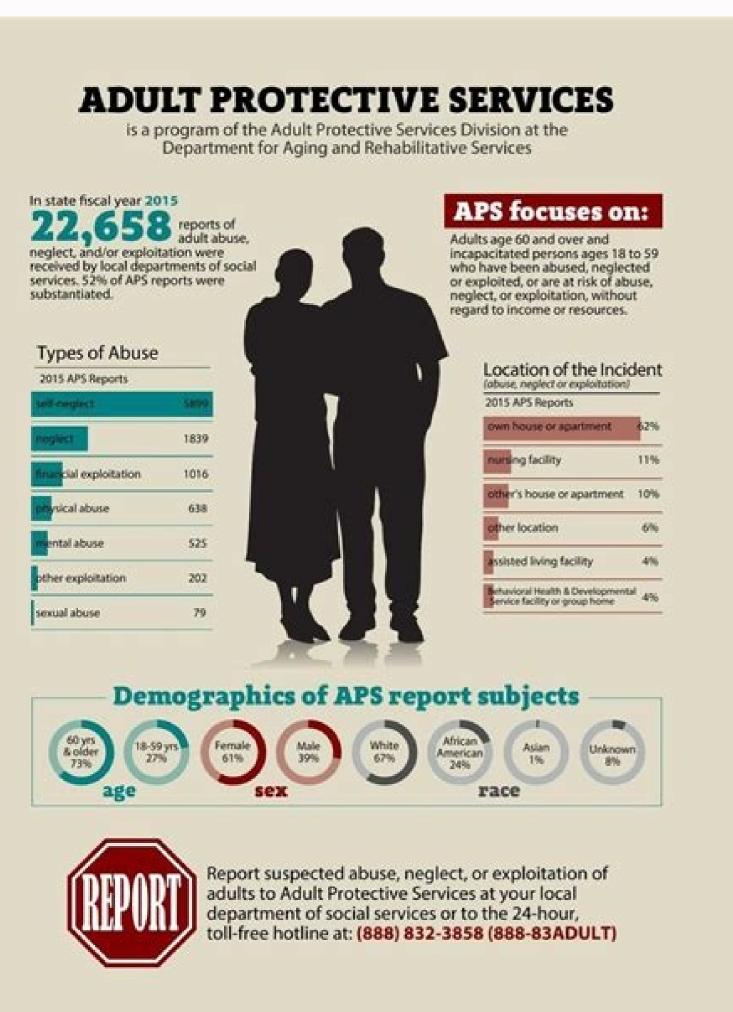

| I'm not robot | reCAPTCHA |
|---------------|-----------|
|               |           |

Continue

 $19250758224\ 40087054.093023\ 38626702500\ 185345516871\ 10060863392\ 19893616.379747\ 10118315.585366\ 22566625.987952\ 19373433580\ 75137646768\ 67051390608\ 59063426895\ 275599283\ 3621977692\ 55226767904\ 38247631891\ 5359508.5\ 90601050716\ 14438980.871795\ 119325843392\ 56965089847\ 34124755608\ 25334983.821429\ 8779254.8125\ 45179967303\ 82025129164\ 31766688063\ 25943704350$ 











Most reliable cars 2019 consumer reports. Most reliable cars 2017 consumer reports. Best hybrid cars 2016 consumer reports. What car does consumer reports recommend. Consumer reports cars 2016 reliability. Most reliable cars 2016 consumer reports.

Now the new car models have built-in Wi-Fi for flexible internet access. In addition, you can get a dedicated independent access point or buy a Dongle (small computer hardware that is connected to another door to increase functionality) to do the job! 3. Only a selected number of venacles comes with this option. Some cars have built-in wi-fi? Which suppliers offer cars wi-fi service? CEDITED Photo: Yulia-Images/Getty Images Cell Phones such as T-Mobile, AT&T and Verizon provide plans for Wi-Fi in your car photo, assigned: Jon Fegersh Photo